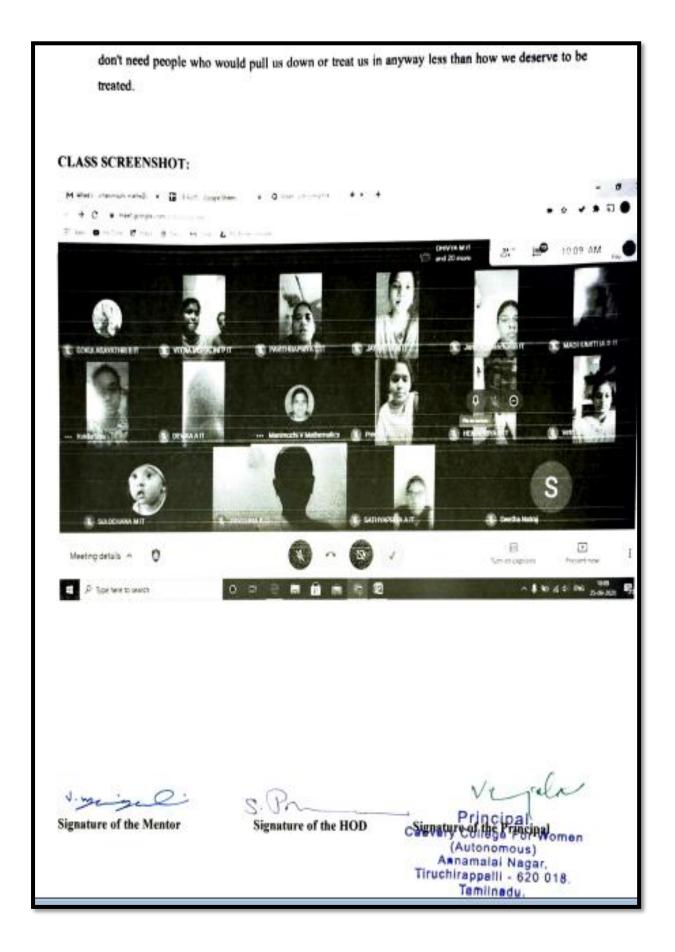

bout yourself and taking
  care of your health are important for your self-esteem and self-image. Maintain a healthy lifestyle
  by doing what is right for your body.
- Behavior is what makes us gentle and sober and behavior is what makes us human. It's one
  quality that we have developed that throws us in the good light no matter what position we hold
  in the society or how rich we are. It is something that is appreciated and encouraged by everyone
  because that's what holds us together. When someone doesn't show a good attitude towards you
  or doesn't know how to behave properly, surely you wouldn't like to be around such people. We



NAAC Accreditation III Cycle : A Grade (CGPA 3.41 out of 4) Tiruchirappalli - 620018, Tamil Nadu, India

**NAAC - Cycle IV SSR** 

**CRITERION II** 



NAAC Accreditation III Cycle : A Grade (CGPA 3.41 out of 4) Tiruchirappalli - 620018, Tamil Nadu, India

**NAAC - Cycle IV SSR** 

**CRITERION II** 

#### **TOPICS DISCUSSED**

#### CAUVERY COLLEGE FOR WOMEN (AUTONOMOUS)

#### PG AND RESEARCH DEPARTMENT OF MATHEMATICS

#### TUTOR WARD

Class: 1 M.Sc Mathematics Date: 23.02.2021

No.of Beneficiaries: 20 Time: 10 -11 am

#### STRESS MANAGEMENT DURING PANDEMIC SITUATION

The following topics were discussed in the class.

#### Follow the recommended health guidelines.

These guidelines include getting the COVID-19 vaccine, frequent hand-washing, wearing a mask in public places, social distancing, practicing respiratory etiquette and cleaning commonly used surfaces. See the latest recommendations from the Centers for Disease Control and Preve