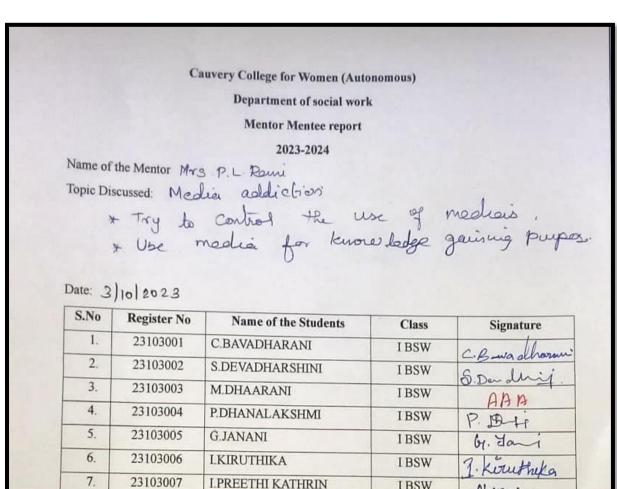

#### PG & RESEARCH DEPARTMENT OF SOCIAL WORK

Cauvery College for Women (Autonomous) Department of social work Mentor Mentee report 2023-2024 Name of the Mentor Ms. P. L. Ram Topic Discussed: Clans Revon Behaviory Student le be personnal us all hour. Attend the Library hours regularly. Student get fieles work. Grendance properly Date: 25/8/2023 S.No Register No Name of the Students Class Signature 1. 23103001 C.BAVADHARANI **IBSW** 2 23103002 S.DEVADHARSHINI **IBSW** 3. 23103003 M.DHAARANI **IBSW** M.D. Haveron 4. 23103004 P.DHANALAKSHMI **IBSW** P.D\_ 5. 23103005 **G.JANANI** IBSW 6. 23103006 I.KIRUTHIKA IBSW 7. 23103007 I.PREETHI KATHRIN **IBSW** 8. 23103008 S.PRIYADHARSHINI IBSW Spriyadhashini 9. 23103009 R.ROHINI IBSW R. Rohini 23103010 10 R.P.SAADHANAA IBSW R.P.SIa 11. 23103011 A.PRIYAMALINI **IBSW** 12. 23103013 D.SWATHI **IBSW** D. SWAthe 13. 21103001 AISHWARIYA.M III BSW Aichvariya, m 14. 21103003 **G.HARINI** III BSW 5. Harini 15. 21103005 R.PRIYADARSHINI III BSW 2. Psuparshine 16. 21103006 RAMYA DEVI.C III BSW Lamya Devi