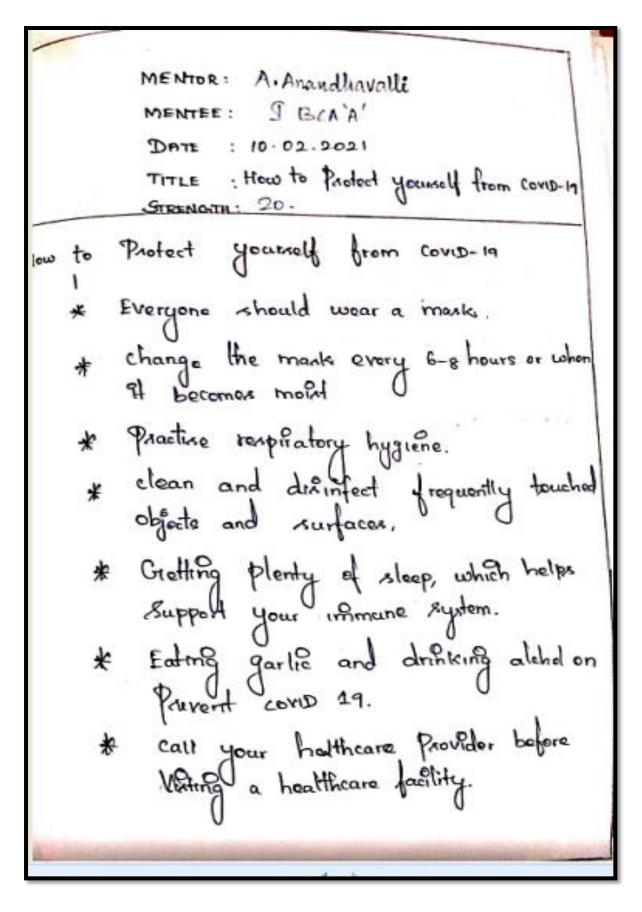

anic on social media." He suggests posting positive messages online and being mindful of your likes, shares and comments.

#### Meditate.

Meditation can help restore your sense of control as you focus on your breath or a positive word or phrase. "Meditation can help you activate your parasympathetic nervous system, and that's an antidote to fear," says Flanagan. "And when you're more centered, you're able to create a calm reality around you." Try this guided meditation to get started.

#### CLASS SCREENSHOT



Signature of the Mentor (S. VIDHYA) Signature of the HOD

Principal
Signature of the bracine me
(Autonomous)
Annamalai Nagar,
Tiruchirappalli - 620 018,
Tamiinadu.





**NAAC - Cycle IV SSR** 

#### **CRITERION II**

#### TOPICS DISCUSSED

#### DEPARTMENT OF COMPUTER APPLICATIONS







**NAAC - Cycle IV SSR** 

**CRITERION II** 

| Feedback               | The CoviD-19        | Pandemie has        |
|------------------------|---------------------|---------------------|
| a 16 .                 | for education is    | Langiams. XI++      |
| Same time,<br>that had | long been lys       | racerbated when     |
|                        |                     |                     |
| Student's Nam          | e:                  | 100 6 48            |
|                        | 1. S. Aarthi        | S. dorthi           |
|                        | 2. K. Bhavadharan   | Bharadhani b.       |
| Hart Town              | 3. P. Chandra Prabl | 1a. p. chandropadhe |
|                        | 4. V. Deepalakahm   | i V.Deepalakshmi    |
|                        | 5. G. Abarni