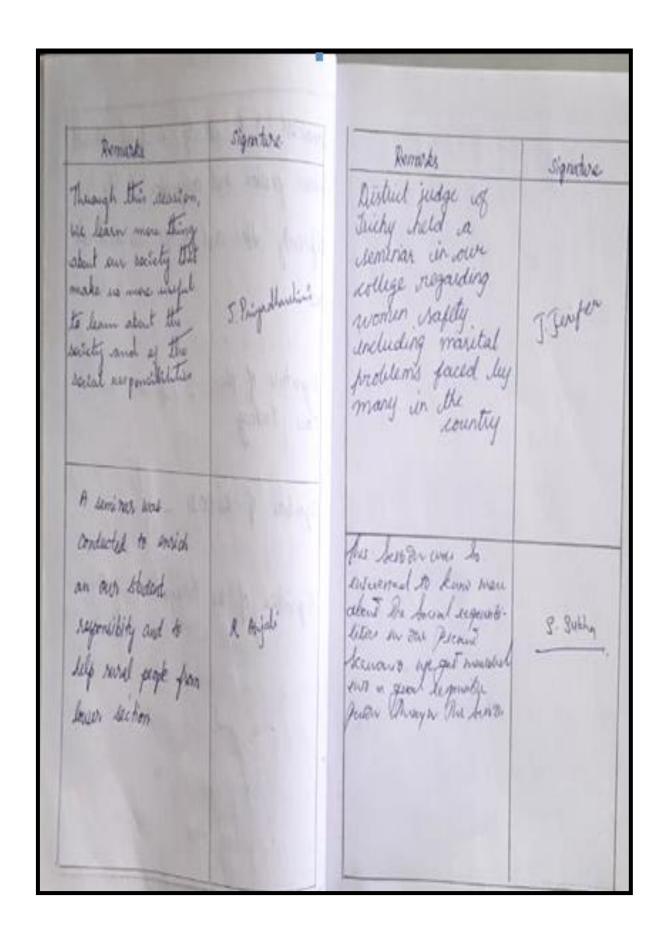

#### **TOPICS DISCUSSED**

**Topic Discussed: WOMEN SAFETY APPS** 

Tutor: Ms.N.Aruna

Ward: II B.Com D (1) & III B.Com A (16)

Date: 12.08.2023

Description of the topic to be discussed:

As a woman, it's important to prioritize your safety in all aspects of life. Unfortunately, we live in a world where women are often targeted for violence and harassment. But technology has provided us with tools to help protect ourselves and stay safe. Technology plays an important role in empowering women's rights and also helps them stay safe and sound. With the rise of smart phones and mobile applications, women can now use apps specifically designed for their safety. These apps offer a wide range of features from live tracking to emergency buzzers, these can help women stay safe when they are walking or travelling alone and keep them alert in any shady situation.

Top 8 Apps for Women's Safety: Safe, Circle of 6, Shake2Safety, My Safetipal, SOS Stay Safe, FightBack, Life360, Nirbhayam

| S.No. | Register No. | Name of the Beneficiary | Signature            |
|-------|--------------|-------------------------|----------------------|
| 1     | 22111269     | EASWARI S               | 5. Eshwari           |
| 2     | 21111002     | AARTHI R                | Agrehor              |
| 3     | 21111003     | ABARNA N                | Abarna N             |
| 4     | 21111006     | ABINAYA R               | Abinaya R            |
| 5     | 21111007     | ABINAYA V               | Amnaga. V            |
| 6     | 21111012     | ABIVARSHA M             | Mysty                |
| 7     | 21111013     | AFREEN BANU M           | -M. Affeer banu      |
| 8     | 21111014     | AFRIN BANU M            | M. Aleen bang.       |
| 9     | 21111017     | AKSHAYA R               | A I. R               |
| 10    | 21111018     | ALLIRANI S              | Allizani. S          |
| 11    | 21111019     | AMIRTHA VARSHINI P      | P. Amirtha Varshini. |
| 12    | 21111020     | ANANTHIKA A             | Ananthika: A         |
| 13    | 21111021     | ANINDHITHA S            | of How adhithe       |
| 14    | 21111025     | ARNICHA BEGUM M         | Luchesem.            |
| 15    | 21111027     | ASWINI R                | R. deuini            |
| 16    | 21111028     | ASWITHA S               | grif.                |
| 17    | 21111036     | BOOMIKA T               | Boomika. T           |

Comments: This topic was very useful in us. How to get help from the emergency depontmentature of the HOD 12/3727 tamily, or friend at the earliest.

**NAAC - Cycle IV SSR** 

**CRITERION II** 