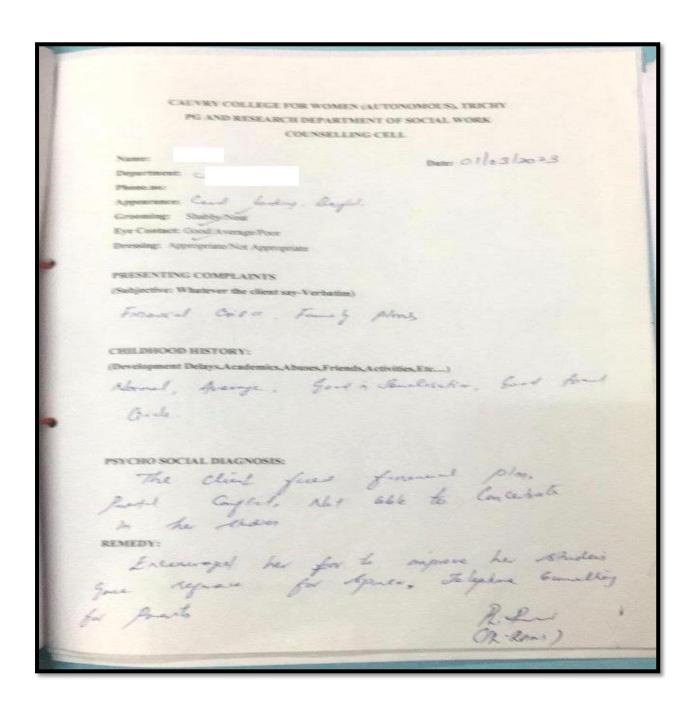

|

NAAC Accreditation III Cycle : A Grade (CGPA 3.41 out of 4) Tiruchirappalli - 620018, Tamil Nadu, India

**NAAC - Cycle IV SSR** 

**CRITERION II** 

#### **TOPICS DISCUSSED**



Engaging in conversations about sensitive topics such as challenges, fears, and insecurities strengthens the trust and bond between mentors and mentees. When mentees feel safe and supported, they are more likely to open up and seek guidance, fostering a deeper and more meaningful mentoring relationship. Discussing a range of topics with mentees enhance the mentoring experience, promote both personal and professional growth, and empower mentees to reach their full potential.